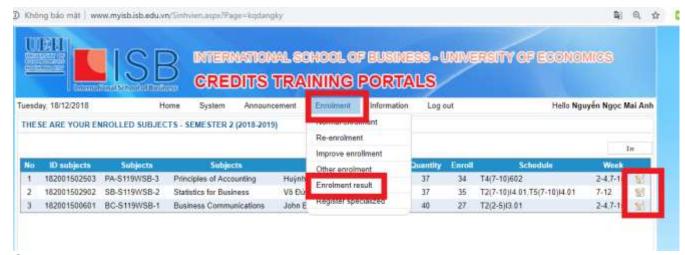

## 4. Enrolment instructions:

- Step 1: Go to ISB website: www.myisb.isb.edu.vn
- Step 2: Log-in to your MyISB account (Username and password)
- <u>Step 3:</u> Click **Enrolment** → **Normal Enrolment** and follow the instructions in the system.
- Step 4: Select Subject -> Tick Subject class -> Click Save
- <u>Step 5:</u> Once you have completed the enrolment, go to **Enrolment** → **Result** to check the enrolment confirmation.
- More information on how to use MyISB can be found <u>HERE</u>

**NOTE:** To change the units which you have enrolled, please go to Enrolment -> Enrolment result -> click on the Change Subject icon (as shown in the photo below)

- Select the unit you want to change then, click save
- To double check the unit enrolment, go to Enrolment -> Enrolment result.