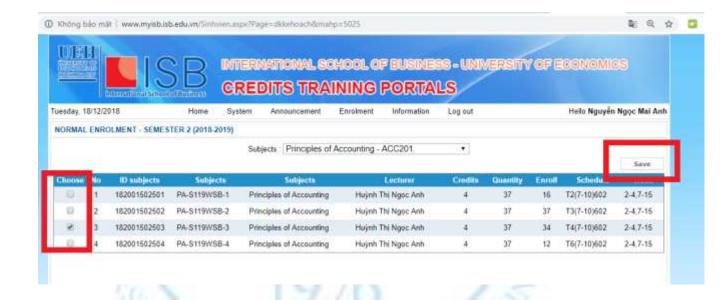

## 4. Enrolment instructions:

- Step 1: Go to ISB website: www.myisb.isb.edu.vn
- Step 2: Log-in to your MyISB account (Username and password)
- <u>Step 3:</u> Click **Enrolment** → **Normal Enrolment** and follow the instructions in the system.
- Step 4: Select Subject -> Tick Subject class -> Click Save
- <u>Step 5:</u> Once you have completed the enrolment, go to **Enrolment** → **Result** to check the enrolment confirmation.
- More information on how to use MyISB can be found <u>HERE</u>

**NOTE:** To change the units which you have enrolled, please go to Enrolment -> Enrolment result -> click on the Change Subject icon (as shown in the photo below)

- Select the unit you want to change then, click save
- To double check the unit enrolment, go to Enrolment -> Enrolment result.