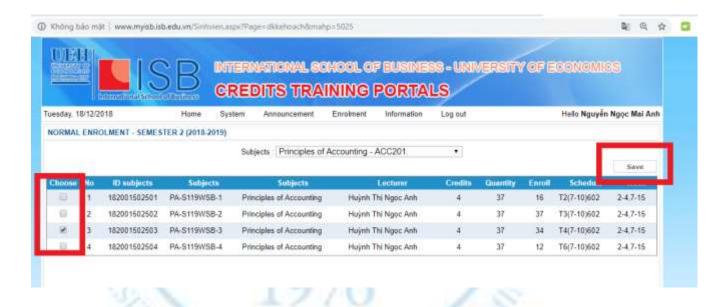

#### 4. Enrolment instructions:

- Step 1: Go to ISB website: www.myisb.isb.edu.vn
- Step 2: Log-in to your MyISB account (Username and password)
- <u>Step 3:</u> Click **Enrolment** → **Normal Enrolment** and follow the instructions in the system.
- Step 4: Select Subject -> Tick Subject class -> Click Save
- <u>Step 5:</u> Once you have completed the enrolment, go to **Enrolment** → **Result** to check the enrolment confirmation.
- More information on how to use MyISB can be found <u>HERE</u>.

**NOTE:** To change the units which you have enrolled, please go to Enrolment -> Enrolment result -> click on the Change Subject icon (as shown in the photo below)

- Select the unit you want to change then, click save.
- To double check the unit enrolment, go to Enrolment -> Enrolment result.