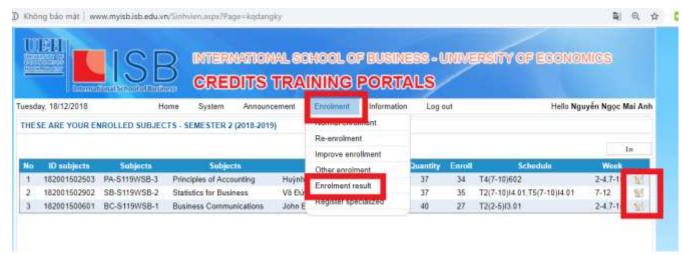

#### 4. Enrolment instructions:

- Step 1: Go to ISB website: www.myisb.isb.edu.vn
- Step 2: Log-in to your MyISB account (Username and password)
- <u>Step 3:</u> Click **Enrolment** → **Normal Enrolment** and follow the instructions in the system.
- Step 4: Select Subject -> Tick Subject class -> Click Save
- <u>Step 5:</u> Once you have completed the enrolment, go to **Enrolment** → **Result** to check the enrolment confirmation.
- More information on how to use MyISB can be found <u>HERE</u>.

**NOTE:** To change the units which you have enrolled, please go to Enrolment -> Enrolment result -> click on the Change Subject icon (as shown in the photo below)

- Select the unit you want to change then, click save.
- To double check the unit enrolment, go to Enrolment -> Enrolment result.