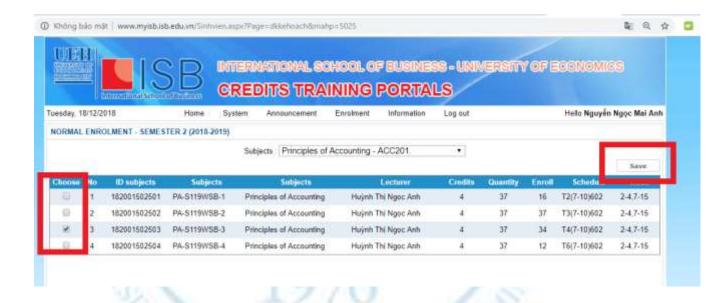

## 4. Enrolment instructions:

- Step 1: Go to ISB website: www.myisb.isb.edu.vn
- Step 2: Log-in to your MyISB account (Username and password)
- Step 3: Click Enrolment → Normal Enrolment and follow the instructions in the system.
- <u>Step 4:</u> Select **Subject** -> Tick **Subject class** -> Click **Save**
- <u>Step 5:</u> Once you have completed the enrolment, go to **Enrolment** → **Result** to check the enrolment confirmation.
- More information on how to use MyISB can be found <u>HERE</u>.