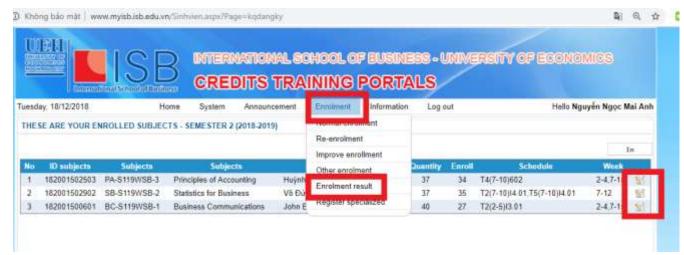

## 4. Enrolment instructions:

- Step 1: Go to ISB website: www.myisb.isb.edu.vn
- Step 2: Log-in to your MyISB account (Username and password)
- Step 3: Click Enrolment → Normal Enrolment and follow the instructions in the system.
- <u>Step 4:</u> Select **Subject** -> Tick **Subject class** -> Click **Save**
- <u>Step 5:</u> Once you have completed the enrolment, go to **Enrolment** → **Result** to check the enrolment confirmation.
- More information on how to use MyISB can be found <u>HERE</u>.

**NOTE:** To change the units which you have enrolled, please go to Enrolment -> Enrolment result -> click on the Change Subject icon (as shown in the photo below)

- Select the unit you want to change then, click save.
- To double check the unit enrolment, go to Enrolment -> Enrolment result.