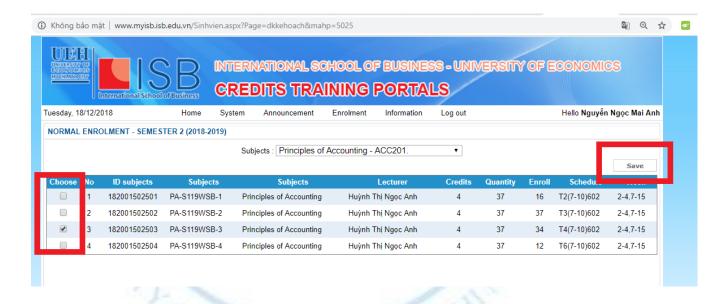

#### 4. Enrolment instructions:

- Step 1: Go to ISB website: www.myisb.isb.edu.vn
- Step 2: Log-in to your MyISB account (Username and password)
- <u>Step 3:</u> Click **Enrolment** → **Normal Enrolment** and follow the instructions in the system.
- Step 4: Select Subject -> Tick Subject class -> Click Save
- <u>Step 5:</u> Once you have completed the enrolment, go to **Enrolment** → **Result** to check the enrolment confirmation.
- More information on how to use MyISB can be found <u>HERE</u>