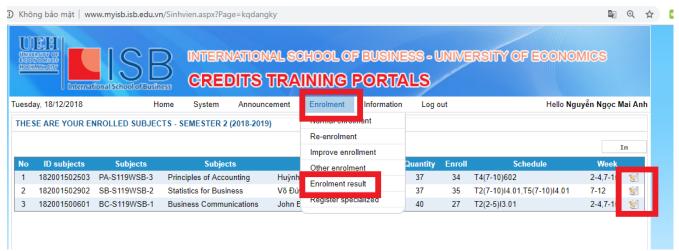

#### 4. Enrolment instructions:

- Step 1: Go to ISB website: www.myisb.isb.edu.vn
- Step 2: Log-in to your MyISB account (Username and password)
- <u>Step 3:</u> Click **Enrolment** → **Normal Enrolment** and follow the instructions in the system.
- Step 4: Select Subject -> Tick Subject class -> Click Save
- <u>Step 5:</u> Once you have completed the enrolment, go to **Enrolment** → **Result** to check the enrolment confirmation.
- More information on how to use MyISB can be found <u>HERE</u>

**NOTE:** To change the units which you have enrolled, please go to Enrolment -> Enrolment result -> click on the Change Subject icon (as shown in the photo below)

- Select the unit you want to change then, click save
- To double check the unit enrolment, go to Enrolment -> Enrolment result.