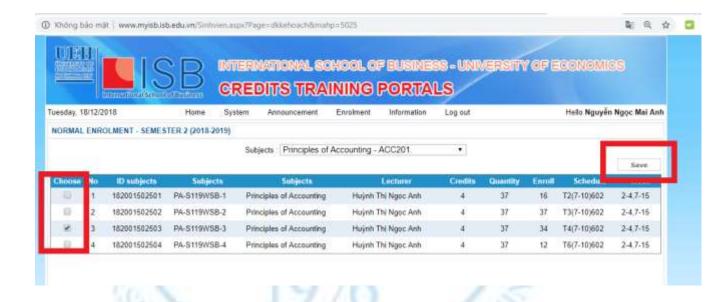

### 4. Enrolment instructions:

- Step 1: Go to ISB website: www.myisb.isb.edu.vn
- Step 2: Log-in to your MyISB account (Username and password)
- Step 3: Click **Enrolment** → **Normal Enrolment** and follow the instructions in the system.
- Step 4: Select Subject -> Tick Subject class -> Click Save
- <u>Step 5:</u> Once you have completed the enrolment, go to **Enrolment** → **Result** to check the enrolment confirmation.
- More information on how to use MyISB can be found <u>HERE</u>
   NOTE: To change the units which you have enrolled, please go to Enrolment -> Enrolment result -> click on the Change Subject icon (as shown in the photo below)

- Select the unit you want to change then, click save
- To double check the unit enrolment, go to Enrolment -> Enrolment result.