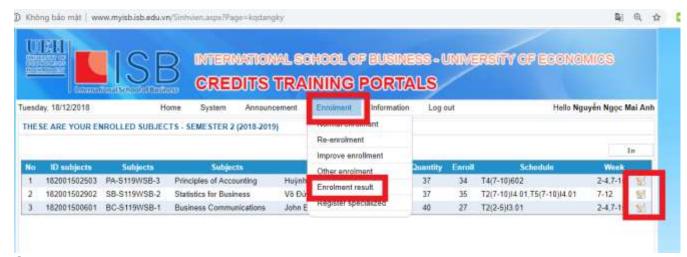

### 4. Enrolment instructions:

- Step 1: Go to ISB website: www.myisb.isb.edu.vn
- Step 2: Log-in to your MyISB account (Username and password)
- Step 3: Click **Enrolment** → **Normal Enrolment** and follow the instructions in the system.
- Step 4: Select Subject -> Tick Subject class -> Click Save
- <u>Step 5:</u> Once you have completed the enrolment, go to **Enrolment** → **Result** to check the enrolment confirmation.
- More information on how to use MyISB can be found <u>HERE</u>
   NOTE: To change the units which you have enrolled, please go to Enrolment -> Enrolment result -> click on the Change Subject icon (as shown in the photo below)

- Select the unit you want to change then, click save
- To double check the unit enrolment, go to Enrolment -> Enrolment result.