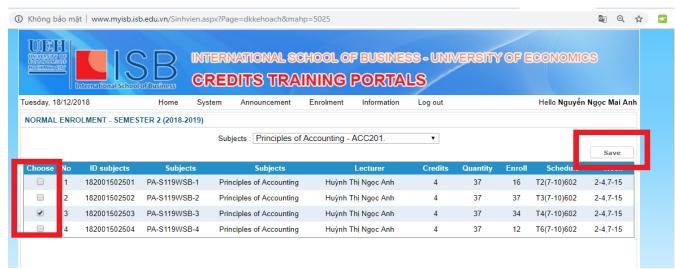

#### 4. Enrolment instructions:

- Step 1: Go to ISB website: www.myisb.isb.edu.vn
- Step 2: Log-in to your MyISB account (Username and password)
- <u>Step 3:</u> Click **Enrolment** → **Normal Enrolment** and follow the instructions in the system.
- <u>Step 4:</u> Select **Subject** -> Tick **Subject class** -> Click **Save**
- <u>Step 5:</u> Once you have completed the enrolment, go to **Enrolment** → **Result** to check the enrolment confirmation.
- More information on how to use MyISB can be found HERE.