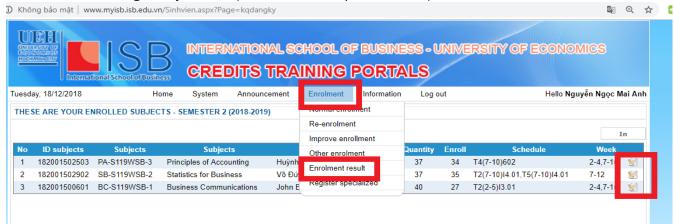

#### 4. Enrolment instructions:

- Step 1: Go to ISB website: www.myisb.isb.edu.vn
- Step 2: Log-in to your MyISB account (Username and password)
- <u>Step 3:</u> Click **Enrolment** → **Normal Enrolment** and follow the instructions in the system.
- <u>Step 4:</u> Select **Subject** -> Tick **Subject class** -> Click **Save**
- <u>Step 5:</u> Once you have completed the enrolment, go to **Enrolment** → **Result** to check the enrolment confirmation.
- More information on how to use MyISB can be found HERE.

**NOTE:** To change the units which you have enrolled, please go to Enrolment -> Enrolment result -> click on the Change Subject icon (as shown in the photo below)

- Select the unit you want to change then, click save.
- To double check the unit enrolment, go to Enrolment -> Enrolment result.