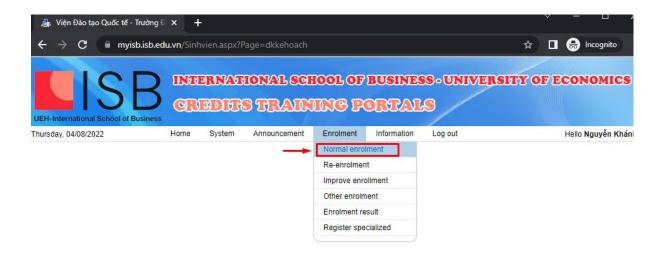

## 4. Enrolment instructions:

- Step 1: Go to ISB website: www.myisb.isb.edu.vn
- Step 2: Log-in to your MyISB account (Username and password)
- <u>Step 3:</u> Click **Enrolment** → **Normal Enrolment** and follow the instructions in the system.

- Step 4: Select **Subject** -> Tick **Subject class** -> Click **Save**
- Step 5: Once you have completed the enrolment, go to Enrolment → Result to check the enrolment confirmation.
- More information on how to use MyISB can be found <u>HERE</u>