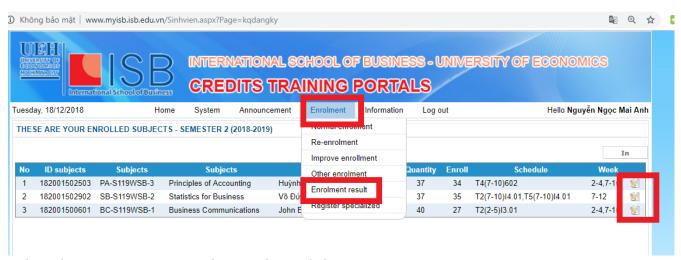

**NOTE:** To change the units which you have enrolled, please go to Enrolment -> Enrolment result -> click on the Change Subject icon (as shown in the photo below)

- Select the unit you want to change then, click save
- To double check the unit enrolment, go to Enrolment -> Enrolment result.