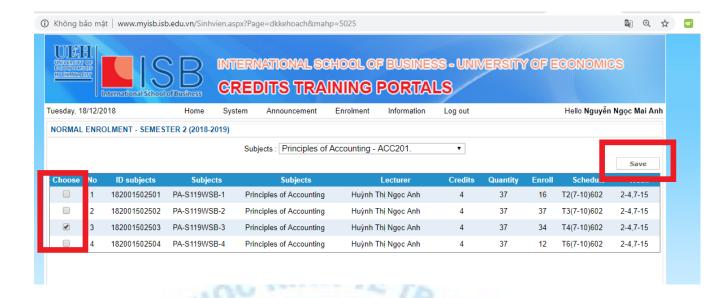

- Step 4: Select **Subject** -> Tick **Subject class** -> Click **Save**
- Step 5: Once you have completed the enrolment, go to Enrolment → Result to check the enrolment confirmation.
- More information on how to use MyISB can be found <u>HERE</u>