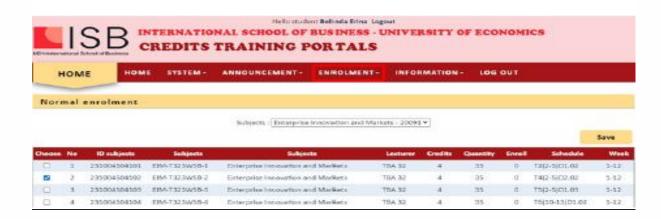

#### 4. Enrolment instructions:

- Step 1: Go to ISB website: <u>www.myisb.isb.edu.vn</u>
- Step 2: Log-in to your MyISB account (Username and password)
- Step 3: Click Enrolment  $\rightarrow$  Normal Enrolment and follow the instructions in the system.

- Step 4: Select Subject -> Tick Subject class -> Click Save
- Step 5: Once you have completed the enrolment, go to Enrolment → Result to check the enrolment confirmation.
- More information on how to use MyISB can be found HERE