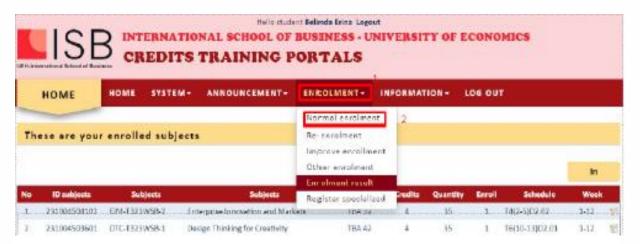

#### 4. Enrolment instructions:

- Step 1: Go to ISB website: <u>www.myisb.isb.edu.vn</u>
- Step 2: Log-in to your MyISB account (Username and password)
- Step 3: Click Enrolment  $\rightarrow$  Normal Enrolment and follow the instructions in the system.

- Step 4: Select Subject -> Tick Subject class -> Click Save
- Step 5: Once you have completed the enrolment, go to Enrolment → Result to check the enrolment confirmation.
- More information on how to use MyISB can be found HERE

**NOTE:** To change the units which you have enrolled, please go to Enrolment -> Enrolment result -> click on the Change Subject icon (as shown in the photo below)

- Select the unit you want to change then, click save
- To double check the unit enrolment, go to Enrolment -> Enrolment result.