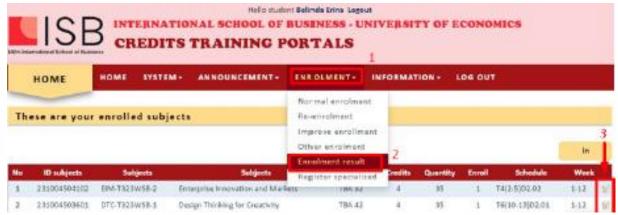

#### 4. Enrolment instructions:

- Step 1: Go to ISB website: <u>www.myisb.isb.edu.vn</u>
- Step 2: Log-in to your MyISB account (Username and password)
- Step 3: Click Enrolment  $\rightarrow$  Normal Enrolment and follow the instructions in the system.

- Step 4: Select Subject -> Tick Subject class -> Click Save
- Step 5: Once you have completed the enrolment, go to Enrolment → Result to check the enrolment confirmation.
- More information on how to use MyISB can be found HERE

**NOTE:** To change the units which you have enrolled, please go to Enrolment -> Enrolment result -> click on the Change Subject icon (as shown in the photo below)

- Select the unit you want to change then, click save
- To double check the unit enrolment, go to Enrolment -> Enrolment result.