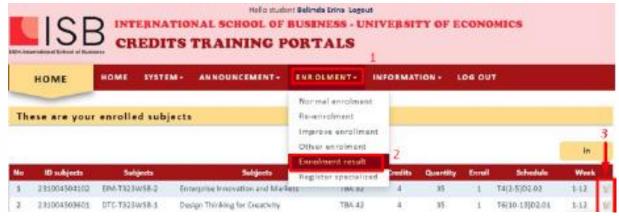

#### 4. Enrolment instructions:

- Step 1: Go to ISB website: <u>www.myisb.isb.edu.vn</u>
- Step 2: Log-in to your MyISB account (Username and password)
- Step 3: Click Enrolment □ Normal Enrolment and follow the instructions in the system.

- Step 4: Select Subject -> Tick Subject class -> Click Save
- Step 5: Once you have completed the enrolment, go to Enrolment  $\square$  Result to check the enrolment confirmation.
- More information on how to use MyISB can be found HERE

**NOTE:** To change the units which you have enrolled, please go to Enrolment -> Enrolment result -> click on the Change Subject icon (as shown in the photo below)

- Select the unit you want to change then, click save
- To double check the unit enrolment, go to Enrolment -> Enrolment result.