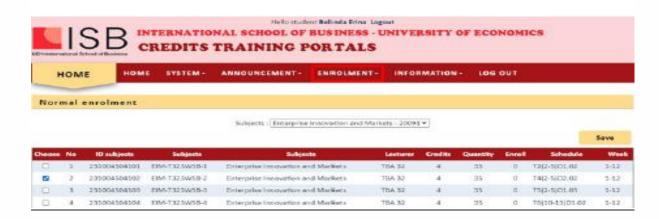

- Step 4: Select Subject -> Tick Subject class -> Click Save
- Step 5: Once you have completed the enrolment, go to Enrolment  $\square$  Result to check the enrolment confirmation.
- More information on how to use MyISB can be found HERE