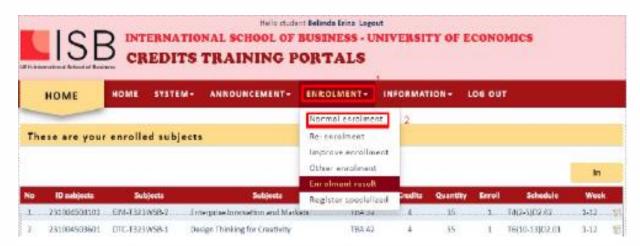

#### 4. Enrolment instructions:

- Step 1: Go to ISB website: <u>www.myisb.isb.edu.vn</u>
- Step 2: Log-in to your MyISB account (Username and password)
- Step 3: Click Enrolment □ Normal Enrolment and follow the instructions in the system.

- Step 4: Select Subject -> Tick Subject class -> Click Save
- Step 5: Once you have completed the enrolment, go to Enrolment  $\square$  Result to check the enrolment confirmation.
- More information on how to use MyISB can be found HERE