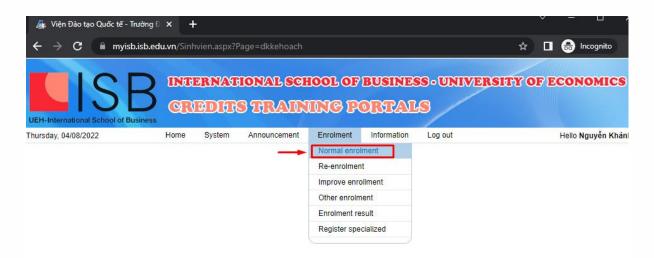

## 4. Enrolment instructions:

- <u>Step 1:</u> Go to ISB website: <u>www.myisb.isb.edu.vn</u>
- <u>Step 2:</u> Log-in to your MyISB account (Username and password)
- <u>Step 3:</u> Click **Enrolment**  $\rightarrow$  **Normal Enrolment** and follow the instructions in the system.

- <u>Step 4:</u> Select **Subject** -> Tick **Subject class** -> Click **Save**
- <u>Step 5:</u> Once you have completed the enrolment, go to **Enrolment**  $\rightarrow$  **Result** to

check the enrolment confirmation.