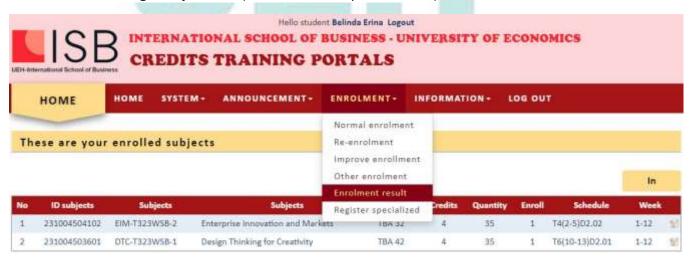

NOTE: To change the units which you have enrolled, please go to Enrolment → Enrolment result → click on the Change Subject icon (as shown in the photo below)

- Select the unit you want to change then, click save.
- To double check the unit enrolment, go to Enrolment Enrolment  $\rightarrow$  result.