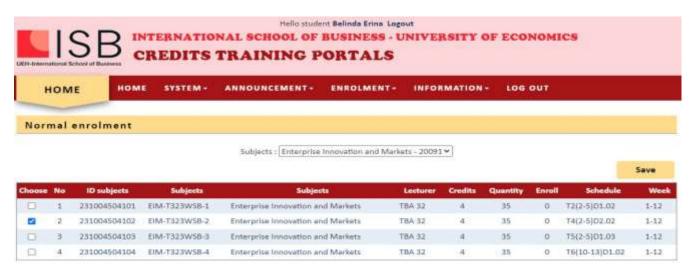

### 4. Enrolment instructions:

- <u>Step 1:</u> Go to ISB website: <u>www.myisb.isb.edu.vn</u>
- Step 2: Log-in to your MyISB account (Username and password)
- Step 3: Click **Enrolment Normal Enrolment** and follow the instructions in the system.
- <u>Step 4:</u> Select **Subject** → Tick **Subject class** → Click **Save**
- Step 5: Once you have completed the enrolment, go to Enrolment → Result to check the enrolment confirmation.
- More information on how to use MyISB can be found <u>HERE</u>.